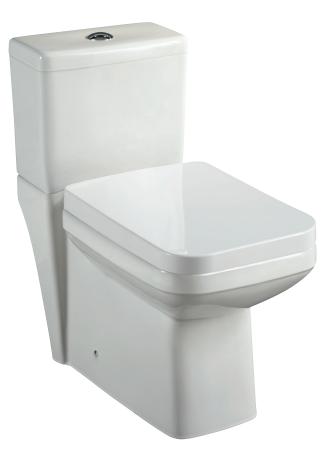

## Product Codes:

MIRVL240WH - bowl with seat (white) MIRVL200WH - tank (white)

- Vitreous china construction
- 1.28 gpf HET, high efficiency toilet
- EPA WaterSense certified
- Uses 20% less water than standard low-consumption toilets
- ADA compliant 16-1/2" high, bowl with easy-close seat and cover
- = 12" rough-in
- Includes polished chrome flush actuator
- Supply not included
- 100% factory flush tested
- Installation, operating, care and maintenance instructions included
- 1 year limited warranty
- Meets ASME Standard: A112.19.2M
- cUPC/IAPMO listed

## TWO-PIECE HIGH EFFICIENCY TOILET

Product Codes: MIRVL240WH - bowl with seat (white) MIRVL200WH – tank (white)

Nominal Dimensions; 29" (737mm) long 14-3/4" (376mm) wide 29-5/16" (745mm) High Water Surface; 8" (203mm) long 6-1/2" (165mm) wide **Trap Passageway;** 2″ (51mm) diameter Fully Glazed