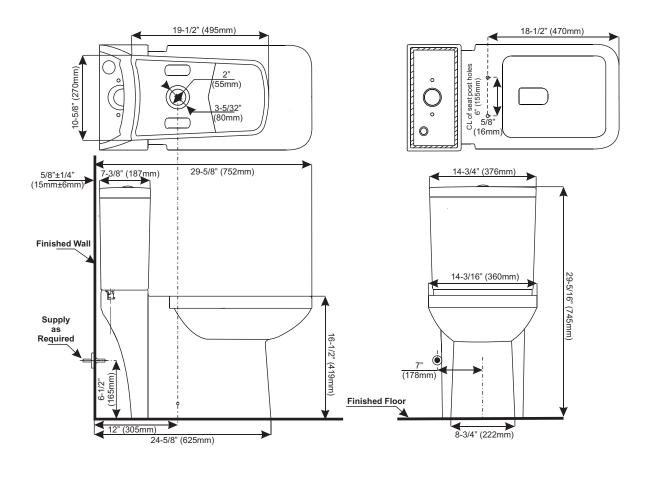

## TWO-PIECE HIGH EFFICIENCY TOILET

Product Codes: MIRVL240WH - bowl with seat (white) MIRVL200WH – tank (white)

Nominal Dimensions; 29" (737mm) long 14-3/4" (376mm) wide 29-5/16" (745mm) High Water Surface; 8" (203mm) long 6-1/2" (165mm) wide **Trap Passageway;** 2″ (51mm) diameter Fully Glazed